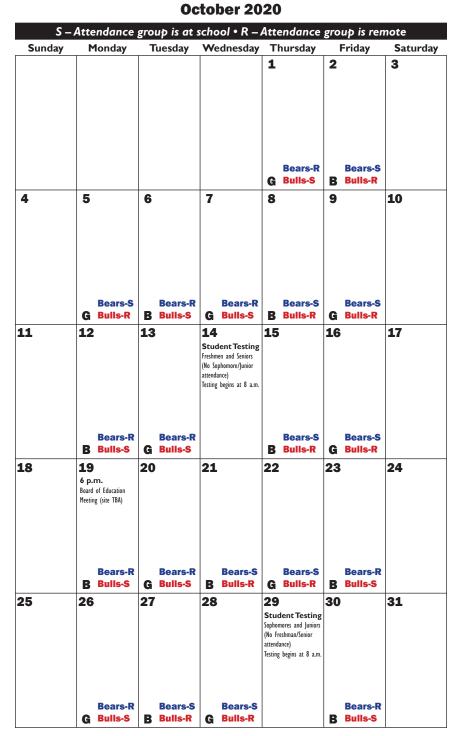

| Bears-R<br>G Bulls-S | Bears-S<br>B Bulls-R | Bears-S<br>G Bulls-R | Bears-R<br>B Bulls-S |          |
| 20     | 21<br>6 p.m.<br>Baard of Education<br>Meeting (site TBA) | 22                   | 23                   | 24                   | 25                   | 26       |
|        | Bears-R<br>G Bulls-S                                     | Bears-S<br>B Bulls-R | Bears-S<br>G Bulls-R | Bears-R<br>B Bulls-S | Bears-R<br>G Bulls-S |          |
| 27     | 28                                                       | 29                   | 30                   |                      |                      |          |
|        | Bears-S<br>B Bulls-R                                     | Bears-S<br>G Bulls-R | Bears-R<br>B Bulls-S |                      |                      |          |



### **November 2020**

| S –    | Attendance                                               | group is at :        | school • R – .                         | Attendance                              | group is ren                            | note     |
|--------|----------------------------------------------------------|----------------------|----------------------------------------|-----------------------------------------|-----------------------------------------|----------|
| Sunday | Monday                                                   | Tuesday              | Wednesday                              |                                         | Friday                                  | Saturday |
| 1      | 2                                                        | 3<br>No School