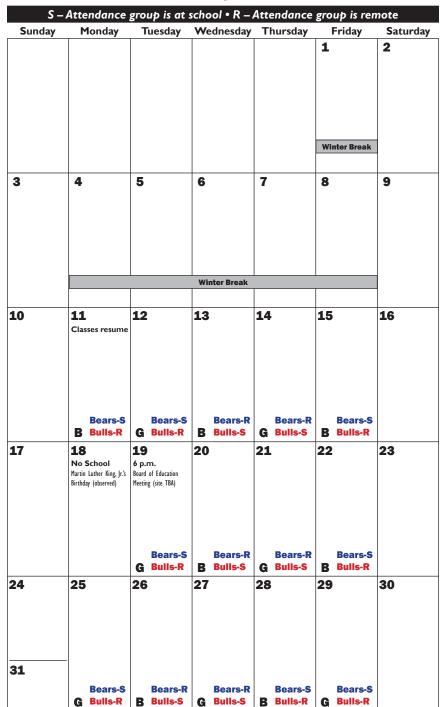

26<br>No School<br>Thanksgiving Holiday | 27<br>No School<br>Thanksgiving Holiday | 28       |
|        | Bears-S<br>B Bulls-R                                     | Bears-S<br>G Bulls-R | Bears-R<br>B Bulls-S                   |                                         |                                         |          |
| 29     | 30                                                       |                      |                                        |                                         |                                         |          |
|        | Bears-R<br>G Bulls-S                                     |                      |                                        |                                         |                                         |          |



January 2021





| 123456Bears-S<br>G Bulls-RBears-R<br>B Bulls-SBears-S<br>G Bulls-RBears-S<br>G Bulls-RBears-S<br>G Bulls-RBears-S<br>G Bulls-RBears-S<br>G Bulls-RBears-S<br>G Bulls-RBears-S<br>B Bulls-RBears-S<br><th>y Friday Saturda</th> <th>ursday</th> <th>Th</th> <th>dnesday</th> <th>We</th> <th>uesday</th> <th>T</th> <th>londay</th> <th>M</th> <th>Sunday</th> | y Friday Saturda       | ursday   | Th | dnesday | We | uesday    | T   | londay       | M                     | Sunday |
|-------------------------------------------------------------------------------------------------------------------------------------------------------------------------------------------------------------------------------------------------------------------------------------------------------------------------------